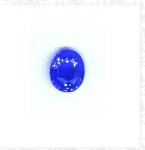

## RGL Gemological Report

RGL Report No. RGL202005051202

Date. 05 May 2020

Object. One Faceted Gemstone

Identification. Natural Blue Sapphire

Color. Vivid Blue ('ROYAL BLUE')

Weight. 2.55 ct

Measurements. 8.56 x 7.05 x 4.96 (mm)

Shape. Oval

Cut. Mixed Cut

Transparency. Transparent

Comment. No Indications of Heating

Appendix. This Gemstone has an attractive **Royal** 

Blue Color.

108,Bope Road,Dadalla,Galle,Sri Lanka T:+94 91 7223484 M:+94 77 3408311 E:info@royalgemlab.com

Image is Approximate